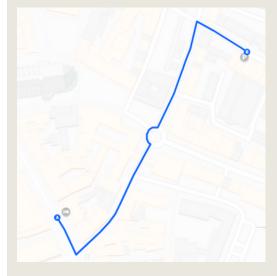

### Your way from the parking garage to us

The parking garage is only about 5 minutes away on foot. You can use this short stroll for a first acquaintance with the city. On your way to the hotel you will pass the restaurant "Padelle d'Italia".